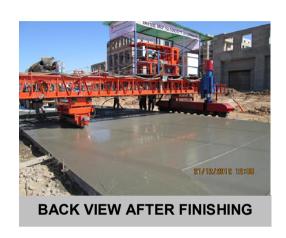

SRCP 750 CONCRETE ELECTRONIC SENSOR PAVER

- ♣ High precision cylinder finisher for concrete slabs such as Streets, Parking, Factory floors, Bridges, Airports, Tennis Courts, Canal, Reservoir etc.
- **↓** It can finish a width from 3.5 mtrs. To 20 mtrs. (It is a custom design paver)
- **♣** Machine can finish a width up to 150 Sq. Meter/hour at suitable site condition.
- ♣ The special under carriage consists of a spreader extra length auger to spread the concrete to level, the finishing cylinder to compact and finish the concrete to the grade.
- Finishing roll bracket is equipped with vibrator.
- ♣ Heavy Duty Track Chain, Heavy Duty Hydraulic Jacks & Moba (Germany) Make Electronic Sensor.

## SRCP 750 CONCRETE ELECTRONIC SENSOR PAVER