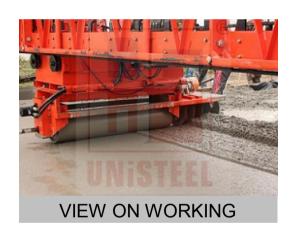

SRCP 750 CONCRETE ELECTRONIC SENSOR PAVER

- ♣ High precision cylinder finisher for concrete slabs such as Streets, Parking, Factory floors, Bridges, Airports, Tennis Courts, Canal, Reservoir etc.
- **↓** It can finish a width from 3.5 mtrs. To 20 mtrs. (It is a custom design paver)
- **♣** Machine can finish a width up to 150 Sq. Meter/hour at suitable site condition.
- ♣ The special under carriage consists of a spreader extra length auger to spread the concrete to level, the finishing cylinder to compact and finish the concrete to the grade.
- Finishing roll bracket is equipped with vibrator.
- ♣ Heavy Duty Track Chain, Heavy Duty Hydraulic Jacks & Moba (Germany) Make Electronic Sensor.

## **TECHNICAL SPECIFICATION**

| PRIME MOVER: With Needle Vibrator    | 15HP 1440-RPM for Fix Console. 20HP 1440-RPM for under carriage                                                                                                                                                                                             |
|--------------------------------------|-------------------------------------------------------------------------------------------------------------------------------------------------------------------------------------------------------------------------------------------------------------|
| PRIME MOVER: Without Needle Vibrator | 15HP 1440-RPM for Fix Console. 7.5HP 1440-RPM for under carriage                                                                                                                                                                                            |
| Fix Console                          | This hydraulic console controls the forward and reverse movement of the under carriage and the travel track chain by means of hydraulic motors.                                                                                                             |
| Under Carriage/Finisher Assembly     | Under Carriage accommodates the most critical components of the machine. It encompasses the vibratory finishing drum, Spreader Auger.  Optional:- Hydraulic Needle Vibrators  The Under Carriage travels with a speed 30 meters/ minute.                    |
| Vibratory Finishing Drum             | The finishing drum is 4 feet length and 10.7 inches (272mm) in diameter. It rotates at a speed of 195 rpm. The finishing drum vibrates at 1500 vpm. This drum is precisely balance with the help of computerized balancing system to obtain quality finish. |
| Spreader Auger                       | The Auger is welded with hard faced welding to obtain maximum life. The auger is designed to work in the direction of travel movement of the machine.                                                                                                       |
| Traction System                      | Heavy duty hydraulically driven Track Chain.                                                                                                                                                                                                                |
| Sensor Gradation                     | Moba ( Germany ) Make Electronic Sensor system to obtain maximum accuracy.                                                                                                                                                                                  |
| Jack System                          | Heavy duty hydraulic jack system.                                                                                                                                                                                                                           |
| Hydraulic Oil Capacities             | Fix console: 110 Liters. Under carriage: 140 Liters.                                                                                                                                                                                                        |