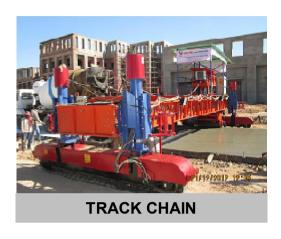

## **TECHNICAL SPECIFICATION**

| PRIME MOVER: With Needle Vibrator    | 15HP 1440-RPM for Fix Console. 20HP 1440-RPM for under carriage                                                                                                                                                                                             |
|--------------------------------------|-------------------------------------------------------------------------------------------------------------------------------------------------------------------------------------------------------------------------------------------------------------|
| PRIME MOVER: Without Needle Vibrator | 15HP 1440-RPM for Fix Console. 7.5HP 1440-RPM for under carriage                                                                                                                                                                                            |
| Fix Console                          | This hydraulic console controls the forward and reverse movement of the under carriage and the travel track chain by means of hydraulic motors.                                                                                                             |
| Under Carriage/Finisher Assembly     | Under Carriage accommodates the most critical components of the machine. It encompasses the vibratory finishing drum, Spreader Auger.  Optional:- Hydraulic Needle Vibrators  The Under Carriage travels with a speed 30 meters/ minute.                    |
| Vibratory Finishing Drum             | The finishing drum is 4 feet length and 10.7 inches (272mm) in diameter. It rotates at a speed of 195 rpm. The finishing drum vibrates at 1500 vpm. This drum is precisely balance with the help of computerized balancing system to obtain quality finish. |
| Spreader Auger                       | The Auger is welded with hard faced welding to obtain maximum life. The auger is designed to work in the direction of travel movement of the machine.                                                                                                       |
| Traction System                      | Heavy duty hydraulically driven Track Chain.                                                                                                                                                                                                                |
| Sensor Gradation                     | Moba ( Germany ) Make Electronic Sensor system to obtain maximum accuracy.                                                                                                                                                                                  |
| Jack System                          | Heavy duty hydraulic jack system.                                                                                                                                                                                                                           |
| Hydraulic Oil Capacities             | Fix console: 110 Liters. Under carriage: 140 Liters.                                                                                                                                                                                                        |