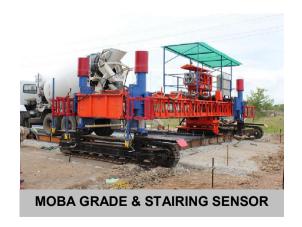

SRCP 750 CONCRETE ELECTRONIC SENSOR PAVER

- ♣ High precision cylinder finisher for concrete slabs such as Streets, Parking, Factory floors, Bridges, Airports, Tennis Courts, Canal, Reservoir etc.
- **↓** It can finish a width from 3.5 mtrs. To 20 mtrs. (It is a custom design paver)
- **♣** Machine can finish a width up to 150 Sq. Meter/hour at suitable site condition.
- ♣ The special under carriage consists of a spreader extra length auger to spread the concrete to level, the finishing cylinder to compact and finish the concrete to the grade.
- Finishing roll bracket is equipped with vibrator.
- ♣ Heavy Duty Track Chain, Heavy Duty Hydraulic Jacks & Moba (Germany) Make Electronic Sensor.

## **TECHNICAL SPECIFICATION**

| PRIME MOVER: With Needle Vibrator    | 15HP 1440-RPM for Fix Console. 20HP 1440-RPM for under carriage                                                                                                                                                                                             |
|--------------------------------------|-------------------------------------------------------------------------------------------------------------------------------------------------------------------------------------------------------------------------------------------------------------|
| PRIME MOVER: Without Needle Vibrator | 15HP 1440-RPM for Fix Console. 7.5HP 1440-RPM for under carriage                                                                                                                                                                                            |
| Fix Console                          | This hydraulic console controls the forward and reverse movement of the under carriage and the travel track chain by means of hydraulic motors.                                                                                                             |
| Under Carriage/Finisher Assembly     | Under Carriage accommodates the most critical components of the machine. It encompasses the vibratory finishing drum, Spreader Auger.  Optional:- Hydraulic Needle Vibrators  The Under Carriage travels with a speed 30 meters/ minute.                    |
| Vibratory Finishing Drum             | The finishing drum is 4 feet length and 10.7 inches (272mm) in diameter. It rotates at a speed of 195 rpm. The finishing drum vibrates at 1500 vpm. This drum is precisely balance with the help of computerized balancing system to obtain quality finish. |
| Spreader Auger                       | The Auger is welded with hard faced welding to obtain maximum life. The auger is designed to work in the direction of travel movement of the machine.                                                                                                       |
| Traction System                      | Heavy duty hydraulically driven Track Chain.                                                                                                                                                                                                                |
| Sensor Gradation                     | Moba ( Germany ) Make Electronic Sensor system to obtain maximum accuracy.                                                                                                                                                                                  |
| Jack System                          | Heavy duty hydraulic jack system.                                                                                                                                                                                                                           |
| Hydraulic Oil Capacities             | Fix console: 110 Liters. Under carriage: 140 Liters.                                                                                                                                                                                                        |