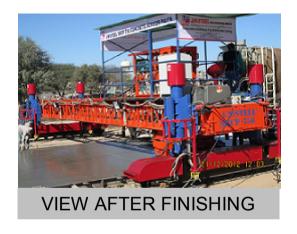

SRCP 750 CONCRETE ELECTRONIC SENSOR PAVER

- ♣ High precision cylinder finisher for concrete slabs such as Streets, Parking, Factory floors, Bridges, Airports, Tennis Courts, Canal, Reservoir etc.
- **↓** It can finish a width from 3.5 mtrs. To 20 mtrs. (It is a custom design paver)
- **♣** Machine can finish a width up to 150 Sq. Meter/hour at suitable site condition.
- ♣ The special under carriage consists of a spreader extra length auger to spread the concrete to level, the finishing cylinder to compact and finish the concrete to the grade.
- Finishing roll bracket is equipped with vibrator.
- ♣ Heavy Duty Track Chain, Heavy Duty Hydraulic Jacks & Moba (Germany) Make Electronic Sensor.

## SRCP 750 CONCRETE ELECTRONIC SENSOR PAVER