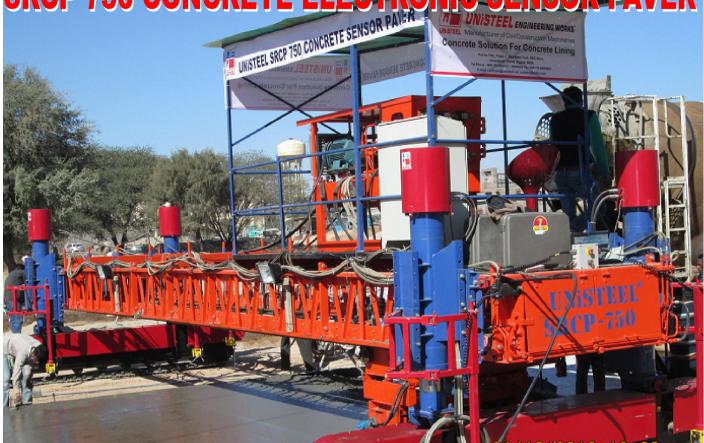

SRCP 750 CONCRETE ELECTRONIC SENSOR PAVER

- ♣ High precision cylinder finisher for concrete slabs such as Streets, Parking, Factory floors, Bridges, Airports, Tennis Courts, Canal, Reservoir etc.
- **↓** It can finish a width from 3.5 mtrs. To 20 mtrs. (It is a custom design paver)
- **♣** Machine can finish a width up to 150 Sq. Meter/hour at suitable site condition.
- ♣ The special under carriage consists of a spreader extra length auger to spread the concrete to level, the finishing cylinder to compact and finish the concrete to the grade.
- Finishing roll bracket is equipped with vibrator.
- ♣ Heavy Duty Track Chain, Heavy Duty Hydraulic Jacks & Moba (Germany) Make Electronic Sensor.

## SRCP 750 CONCRETE ELECTRONIC SENSOR PAVER