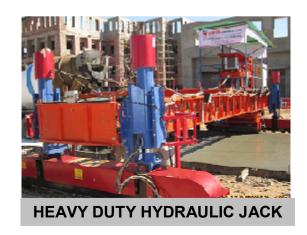

SRCP 750 CONCRETE ELECTRONIC SENSOR PAVER

- ♣ High precision cylinder finisher for concrete slabs such as Streets, Parking, Factory floors, Bridges, Airports, Tennis Courts, Canal, Reservoir etc.
- **↓** It can finish a width from 3.5 mtrs. To 20 mtrs. (It is a custom design paver)
- **♣** Machine can finish a width up to 150 Sq. Meter/hour at suitable site condition.
- ♣ The special under carriage consists of a spreader extra length auger to spread the concrete to level, the finishing cylinder to compact and finish the concrete to the grade.
- Finishing roll bracket is equipped with vibrator.
- ♣ Heavy Duty Track Chain, Heavy Duty Hydraulic Jacks & Moba (Germany) Make Electronic Sensor.

## **TECHNICAL SPECIFICATION**

| PRIME MOVER: With Needle Vibrator    | 15HP 1440-RPM for Fix Console. 20HP 1440-RPM for under carriage                                                                                                                                                                                             |
|--------------------------------------|-------------------------------------------------------------------------------------------------------------------------------------------------------------------------------------------------------------------------------------------------------------|
| PRIME MOVER: Without Needle Vibrator | 15HP 1440-RPM for Fix Console. 7.5HP 1440-RPM for under carriage                                                                                                                                                                                            |
| Fix Console                          | This hydraulic console controls the forward and reverse movement of the under carriage and the travel track chain by means of hydraulic motors.                                                                                                             |
| Under Carriage/Finisher Assembly     | Under Carriage accommodates the most critical components of the machine. It encompasses the vibratory finishing drum, Spreader Auger.  Optional:- Hydraulic Needle Vibrators  The Under Carriage travels with a speed 30 meters/ minute.                    |
| Vibratory Finishing Drum             | The finishing drum is 4 feet length and 10.7 inches (272mm) in diameter. It rotates at a speed of 195 rpm. The finishing drum vibrates at 1500 vpm. This drum is precisely balance with the help of computerized balancing system to obtain quality finish. |
| Spreader Auger                       | The Auger is welded with hard faced welding to obtain maximum life. The auger is designed to work in the direction of travel movement of the machine.                                                                                                       |
| Traction System                      | Heavy duty hydraulically driven Track Chain.                                                                                                                                                                                                                |
| Sensor Gradation                     | Moba ( Germany ) Make Electronic Sensor system to obtain maximum accuracy.                                                                                                                                                                                  |
| Jack System                          | Heavy duty hydraulic jack system.                                                                                                                                                                                                                           |
| Hydraulic Oil Capacities             | Fix console: 110 Liters. Under carriage: 140 Liters.                                                                                                                                                                                                        |